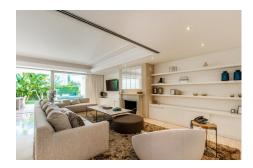

The beautiful entrance hall opens up to a staircase and private elevator. On this main floor, a very large and bright living room with dining area that leads through to the covered terrace and private garden. The kitchen is fully equipped with Gaggenau appliances.