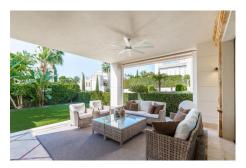

The beautiful entrance hall opens up to a staircase and private elevator. On this main floor, a very large and bright living room with dining area that leads through to the covered terrace and private garden. The kitchen is fully equipped with Gaggenau appliances.