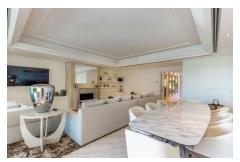

The beautiful entrance hall opens up to a staircase and private elevator. On this main floor, a very large and bright living room with dining area that leads through to the covered terrace and private garden. The kitchen is fully equipped with Gaggenau appliances.