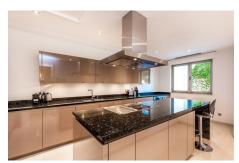

The beautiful entrance hall opens up to a staircase and private elevator. On this main floor, a very large and bright living room with dining area that leads through to the covered terrace and private garden. The kitchen is fully equipped with Gaggenau appliances.