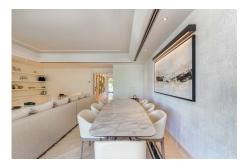

The beautiful entrance hall opens up to a staircase and private elevator. On this main floor, a very large and bright living room with dining area that leads through to the covered terrace and private garden. The kitchen is fully equipped with Gaggenau appliances.