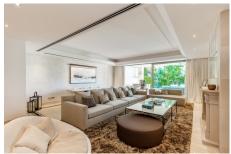

The beautiful entrance hall opens up to a staircase and private elevator. On this main floor, a very large and bright living room with dining area that leads through to the covered terrace and private garden. The kitchen is fully equipped with Gaggenau appliances.