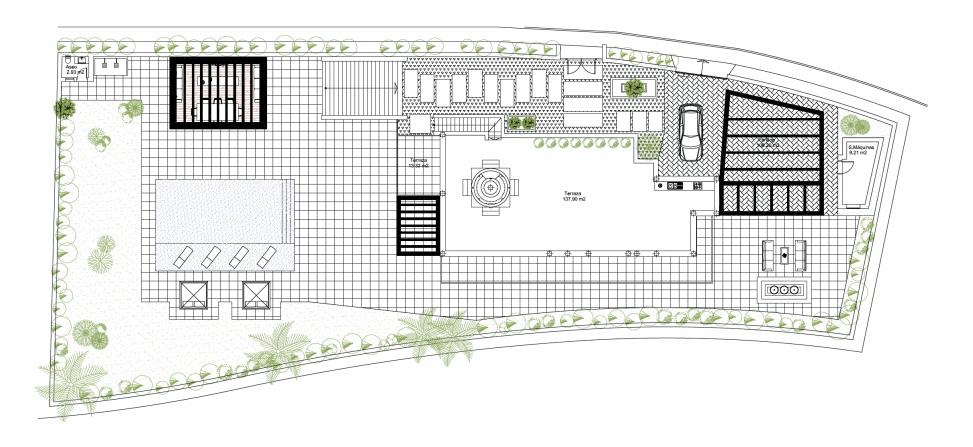

First Floor

Beds: 5 | Baths: 5+3 | Plot: 1.218 m<sup>2</sup> | Built: 446 m<sup>2</sup> | Pool: 6.61 x 10 m | Terraces & Porches: 171 m<sup>2</sup> | Parking: 3 cars | Facing: S/E