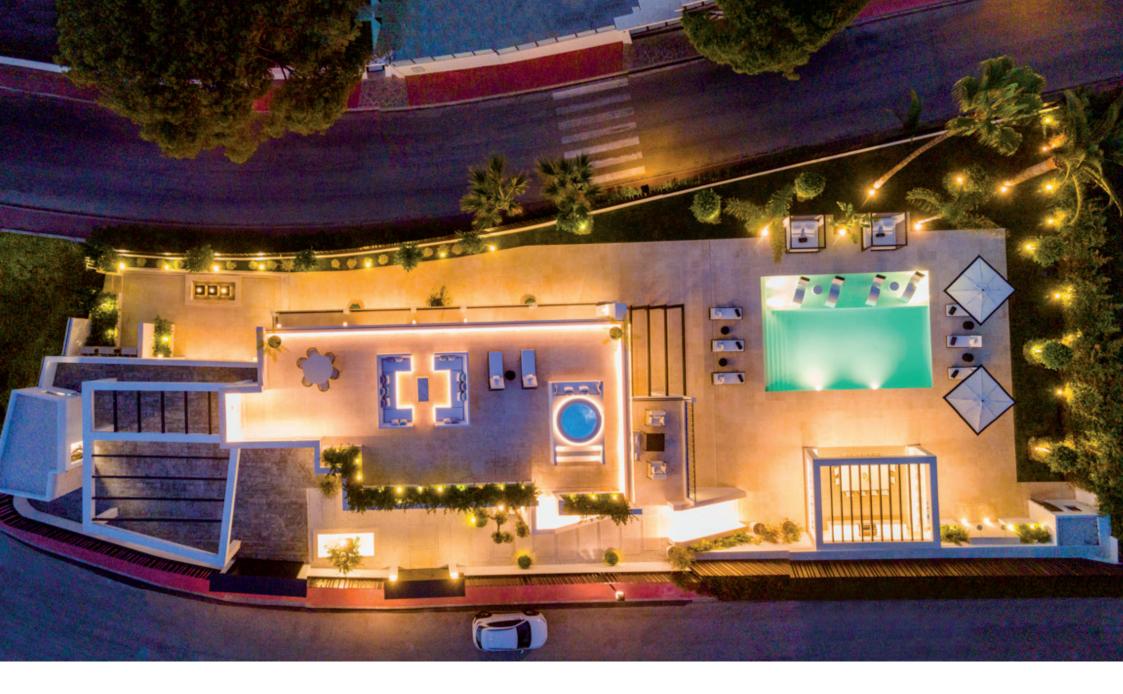

## Plot

Beds: 5 | Baths: 5+3 | Plot: 1.218 m² | Built: 446 m² | Pool: 6.61 x 10 m | Terraces & Porches: 171 m² | Parking: 3 cars | Facing: S/E

Ground Floor

Beds: 5 | Baths: 5+3 | Plot: 1.218 m<sup>2</sup> | Built: 446 m<sup>2</sup> | Pool: 6.61 x 10 m | Terraces & Porches: 171 m<sup>2</sup> | Parking: 3 cars | Facing: S/E

First Floor

Beds: 5 | Baths: 5+3 | Plot: 1.218 m<sup>2</sup> | Built: 446 m<sup>2</sup> | Pool: 6.61 x 10 m | Terraces & Porches: 171 m<sup>2</sup> | Parking: 3 cars | Facing: S/E