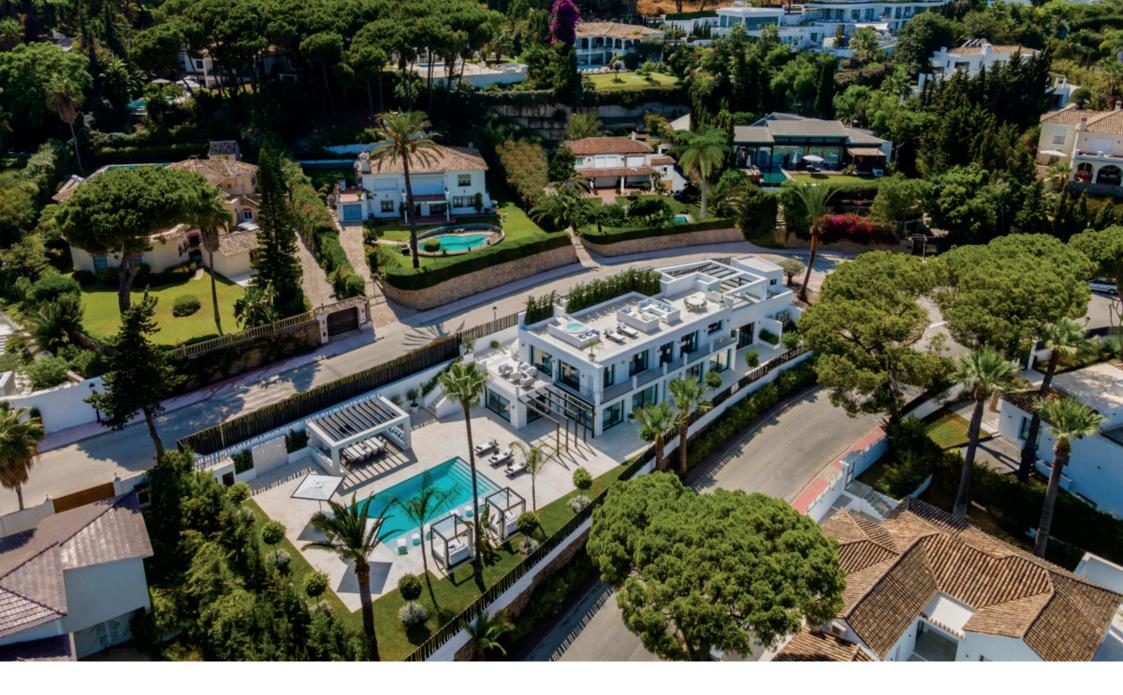

Villa Rosas is a stylish, fully renovated luxury villa in the heart of Nueva Andalucia. Located in a very large corner plot, the home enjoys a perfect setting in a prime location.

Surrounded by the most prestigious golf courses, this exquisitely presented home has been completely re-

designed to offer the highest comfort and resort-style features.

Villa Rosas has been thoughtfully designed to offer comfortable and modern living. The villa enjoys premium qualities and has been finished with close attention to detail.