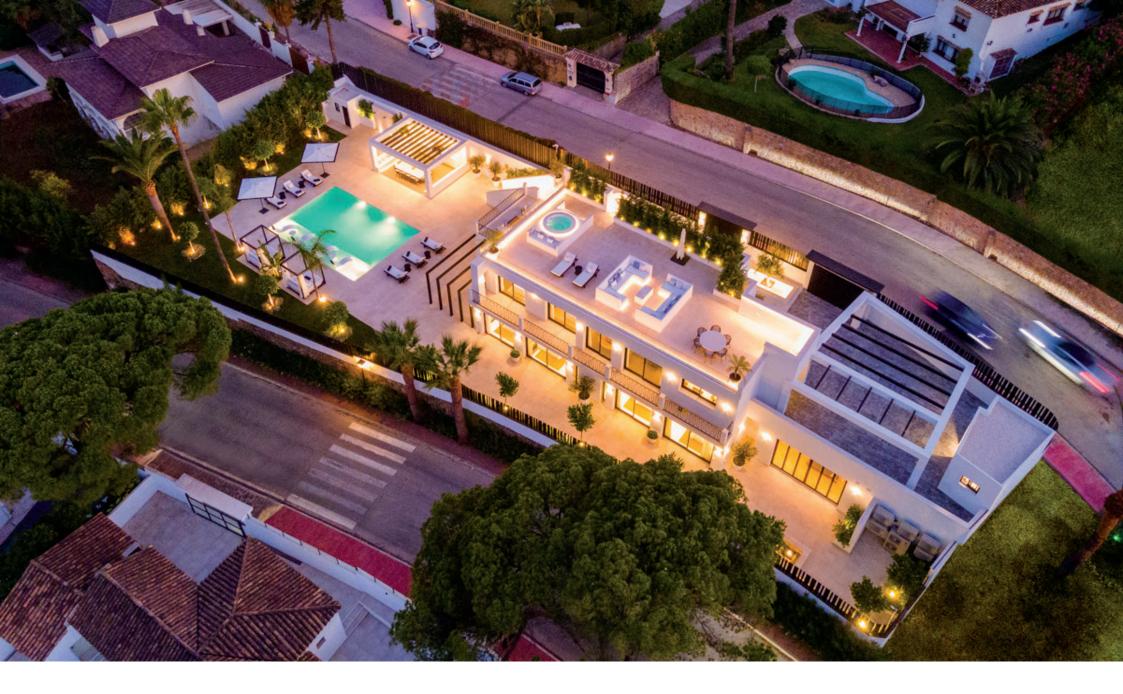

Villa Rosas is a stylish, fully renovated luxury villa in the heart of Nueva Andalucia. Located in a very large corner plot, the home enjoys a perfect setting in a prime location.

Surrounded by the most prestigious golf courses, this exquisitely presented home has been completely re-

designed to offer the highest comfort and resort-style features.

Villa Rosas has been thoughtfully designed to offer comfortable and modern living. The villa enjoys premium qualities and has been finished with close attention to detail.

## Plot

Beds: 5 | Baths: 5+3 | Plot: 1.218 m² | Built: 446 m² | Pool: 6.61 x 10 m | Terraces & Porches: 171 m² | Parking: 3 cars | Facing: S/E

Ground Floor

Beds: 5 | Baths: 5+3 | Plot: 1.218 m<sup>2</sup> | Built: 446 m<sup>2</sup> | Pool: 6.61 x 10 m | Terraces & Porches: 171 m<sup>2</sup> | Parking: 3 cars | Facing: S/E