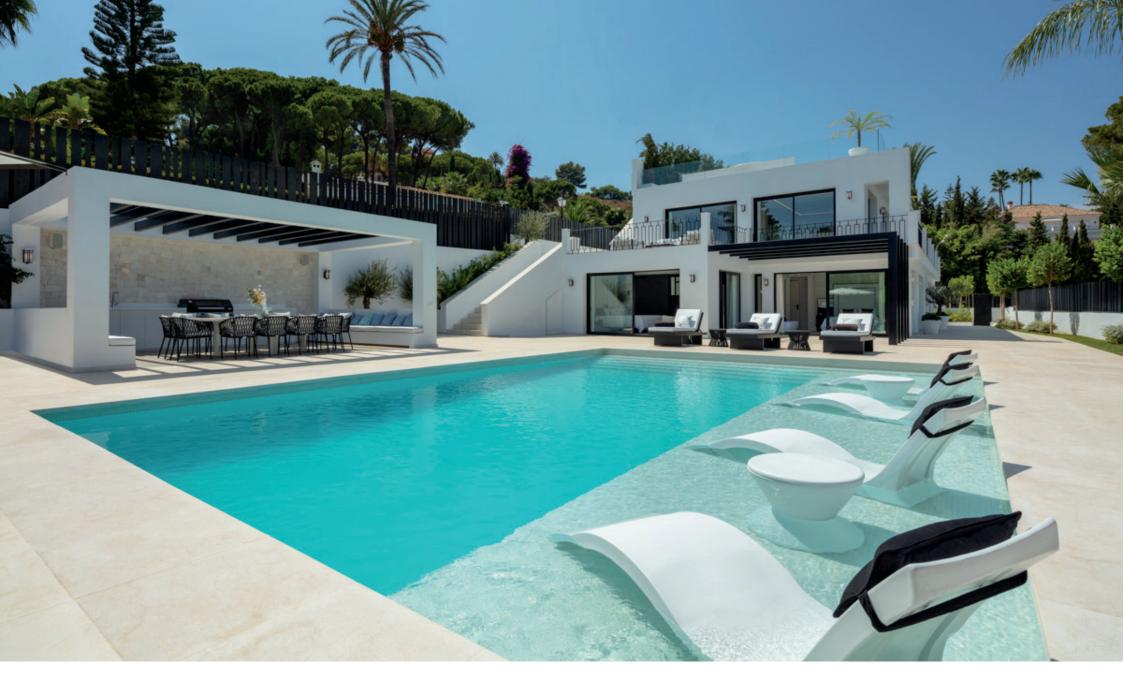

Villa Rosas is a stylish, fully renovated luxury villa in the heart of Nueva Andalucia. Located in a very large corner plot, the home enjoys a perfect setting in a prime location.

Surrounded by the most prestigious golf courses, this exquisitely presented home has been completely re-

designed to offer the highest comfort and resort-style features.

Villa Rosas has been thoughtfully designed to offer comfortable and modern living. The villa enjoys premium qualities and has been finished with close attention to detail.

## Plot

Beds: 5 | Baths: 5+3 | Plot: 1.218 m² | Built: 446 m² | Pool: 6.61 x 10 m | Terraces & Porches: 171 m² | Parking: 3 cars | Facing: S/E

Ground Floor

Beds: 5 | Baths: 5+3 | Plot: 1.218 m<sup>2</sup> | Built: 446 m<sup>2</sup> | Pool: 6.61 x 10 m | Terraces & Porches: 171 m<sup>2</sup> | Parking: 3 cars | Facing: S/E