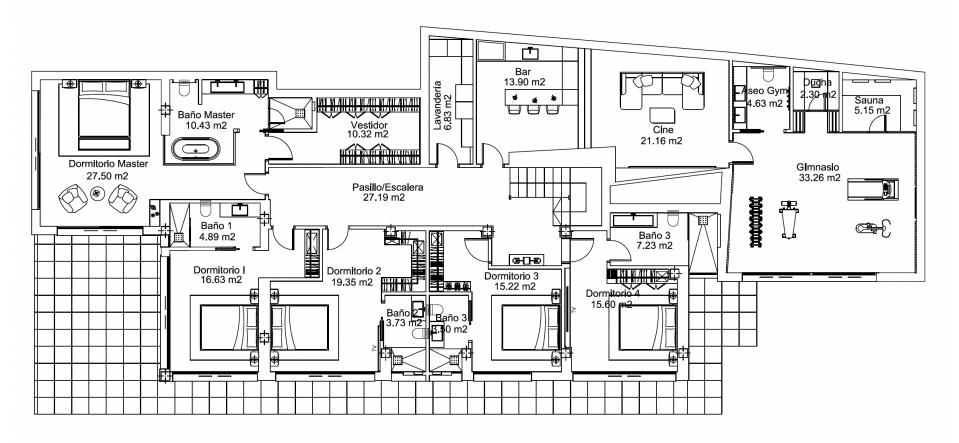

First Floor

Beds: 5 | Baths: 5+3 | Plot: 1.218 m<sup>2</sup> | Built: 446 m<sup>2</sup> | Pool: 6.61 x 10 m | Terraces & Porches: 171 m<sup>2</sup> | Parking: 3 cars | Facing: S/E