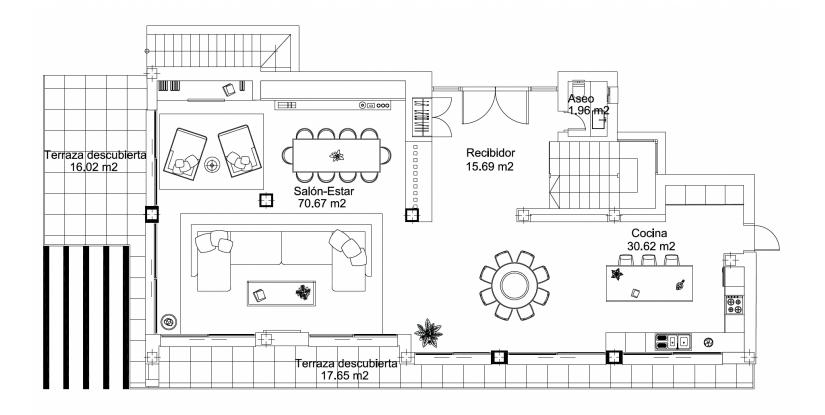

## Plot

Beds: 5 | Baths: 5+3 | Plot: 1.218 m² | Built: 446 m² | Pool: 6.61 x 10 m | Terraces & Porches: 171 m² | Parking: 3 cars | Facing: S/E

Ground Floor

Beds: 5 | Baths: 5+3 | Plot: 1.218 m<sup>2</sup> | Built: 446 m<sup>2</sup> | Pool: 6.61 x 10 m | Terraces & Porches: 171 m<sup>2</sup> | Parking: 3 cars | Facing: S/E