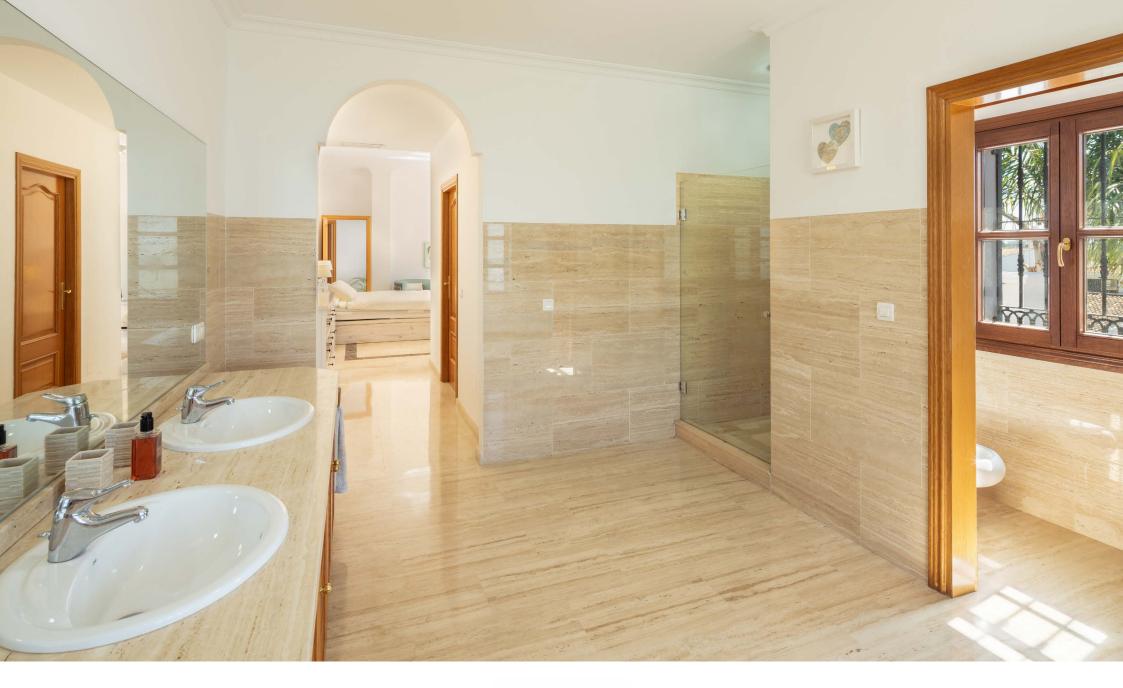

The entrance hallway has access to the guest toilet and to the two generous guest bedrooms sharing one bathroom. Terrace access is from the living room and leads down to the pool area beyond. Upstairs, we find the third large guest bedroom with en-suite bathroom featuring a double basin, a full jacuzzi bath as well as a large standalone walk-in shower. The master bedroom suite is a real highlight, being very generously sized and featuring a walk-in dressing room as well as a very large bathroom with double basin, jacuzzi bath and walk-in shower.