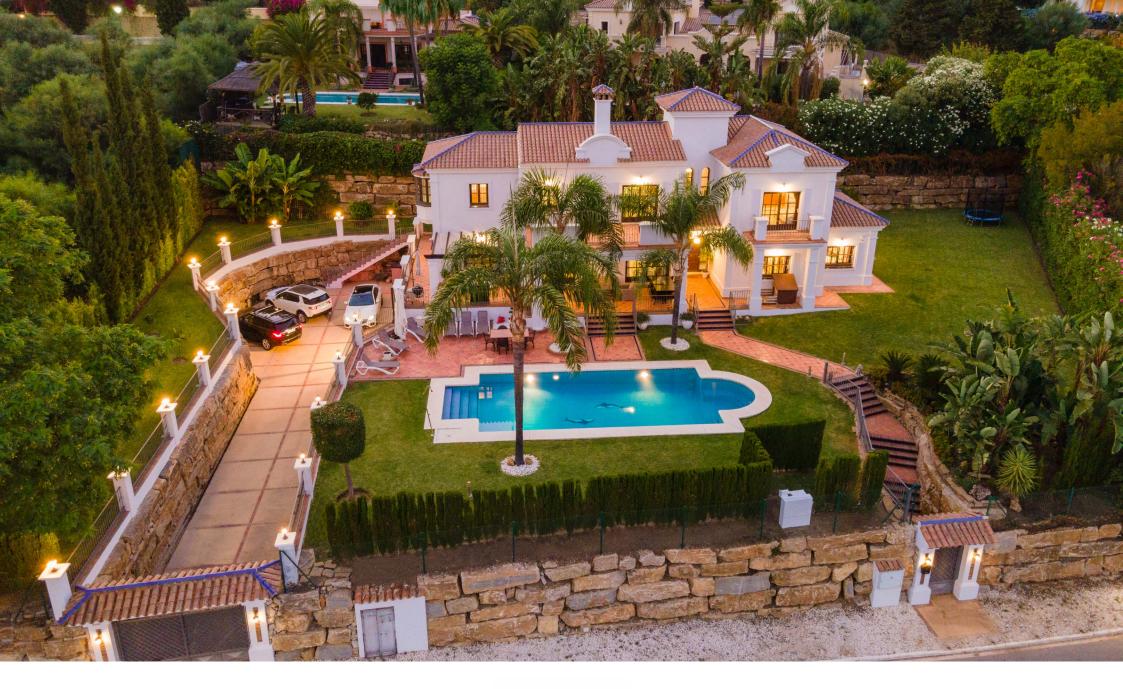

A spectacular villa in the heart of Paraiso Alto

## Asking Price: €1,950,000 4 Beds / 4 Baths

| Plot Size  | 1,762 m² |
|------------|----------|
| Built Area | 524m²    |
| Terraces   | 100 m²   |

Distributed over three levels, the villa comprises, on the entrance level; a large dining room and living room, spacious kitchen featuring a large central island and incorporating a breakfast area benefitting from the natural light of the bay windows and views of the banana trees.

On the lower level is the large double garage along with the laundry room and two storage rooms, with an additional external storage room for garden equipment etc. In addition to the garage, the entrance drive incorporates a turning circle with ample parking space. The interior fittings of the property are of very high quality with air conditioning throughout, underfloor heating, travertine marble in the bathrooms etc. The property is set on a large 1800m<sup>2</sup> plot allowing for ample garden space as well as the large pool and surrounding area.