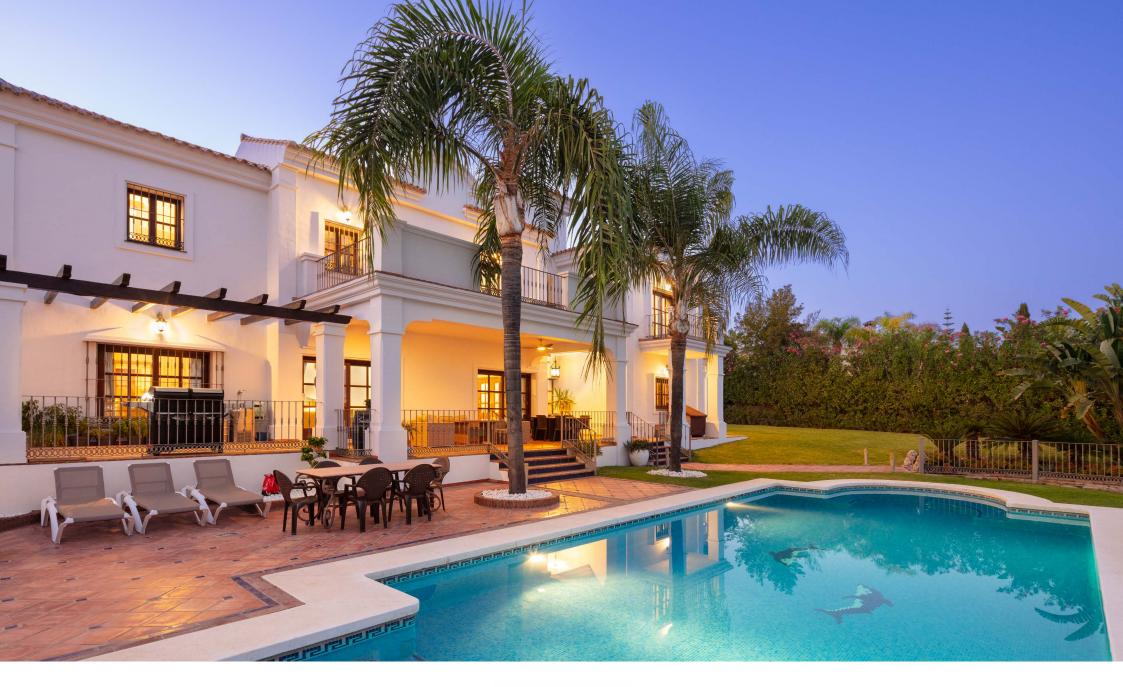

A spectacular villa in the heart of Paraiso Alto

## Asking Price: €1,950,000 4 Beds / 4 Baths

| Plot Size  | 1,762 m² |
|------------|----------|
| Built Area | 524m²    |
| Terraces   | 100 m²   |

Distributed over three levels, the villa comprises, on the entrance level; a large dining room and living room, spacious kitchen featuring a large central island and incorporating a breakfast area benefitting from the natural light of the bay windows and views of the banana trees.

On the lower level is the large double garage along with the laundry room and two storage rooms, with an additional external storage room for garden equipment etc. In addition to the garage, the entrance drive incorporates a turning circle with ample parking space. The interior fittings of the property are of very high quality with air conditioning throughout, underfloor heating, travertine marble in the bathrooms etc. The property is set on a large 1800m<sup>2</sup> plot allowing for ample garden space as well as the large pool and surrounding area.