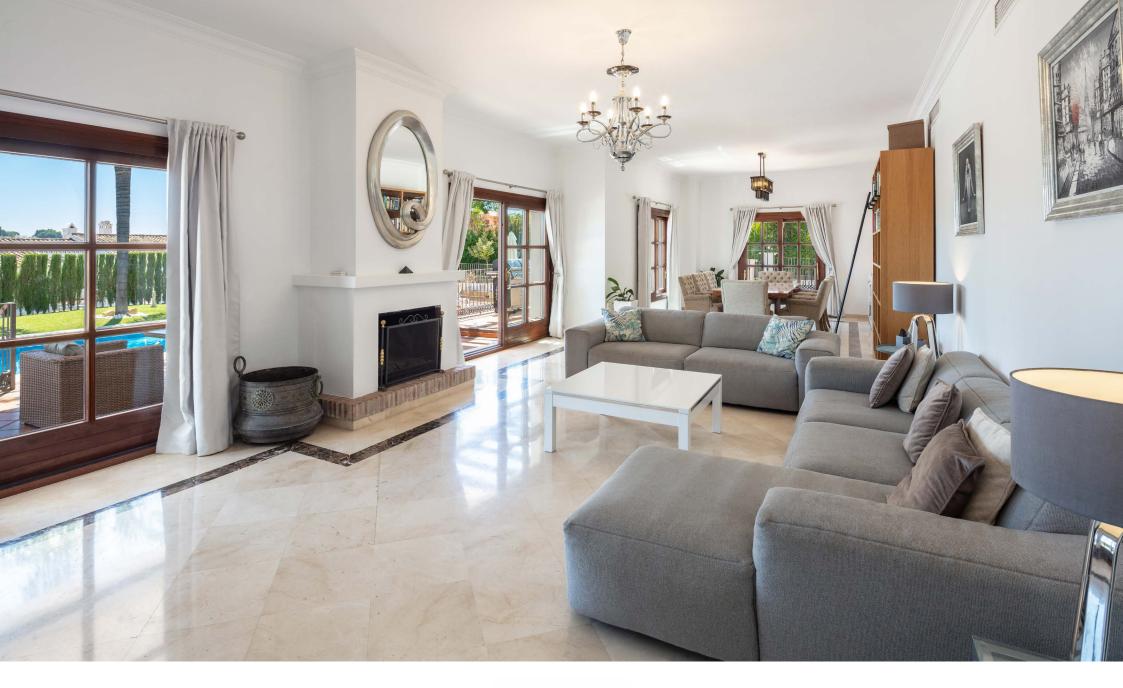

## Asking Price: €1,950,000 4 Beds / 4 Baths

| Plot Size  | 1,762 m² |
|------------|----------|
| Built Area | 524m²    |
| Terraces   | 100 m²   |

Distributed over three levels, the villa comprises, on the entrance level; a large dining room and living room, spacious kitchen featuring a large central island and incorporating a breakfast area benefitting from the natural light of the bay windows and views of the banana trees.

The entrance hallway has access to the guest toilet and to the two generous guest bedrooms sharing one bathroom. Terrace access is from the living room and leads down to the pool area beyond. Upstairs, we find the third large guest bedroom with en-suite bathroom featuring a double basin, a full jacuzzi bath as well as a large standalone walk-in shower. The master bedroom suite is a real highlight, being very generously sized and featuring a walk-in dressing room as well as a very large bathroom with double basin, jacuzzi bath and walk-in shower.