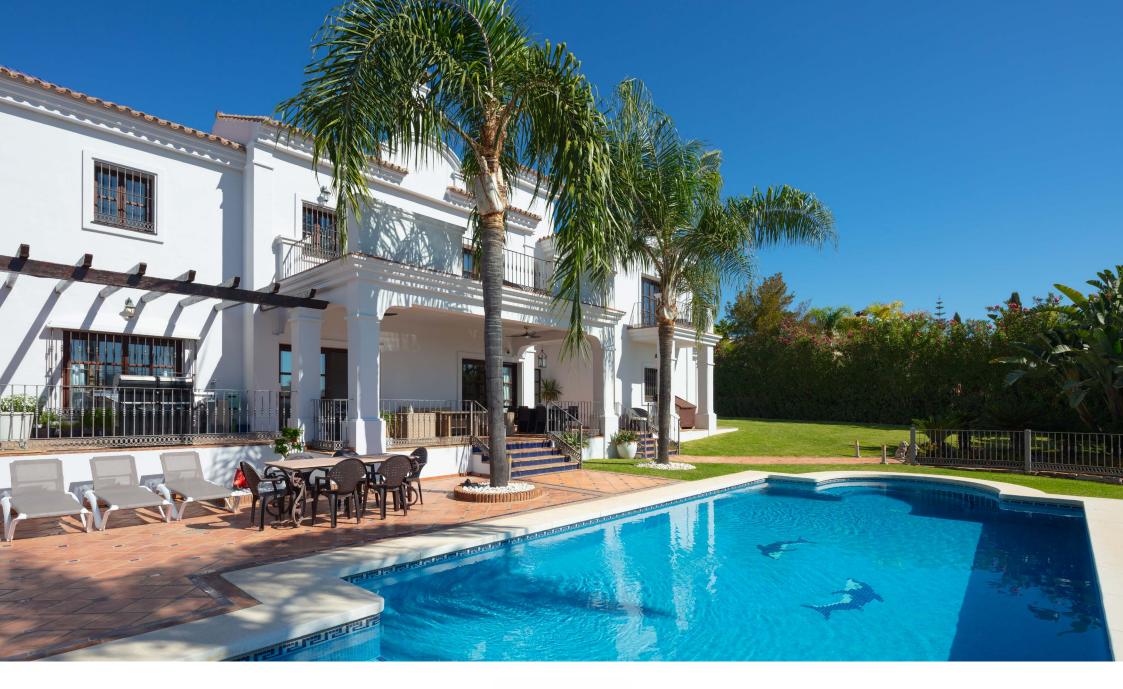

A spectacular villa in the heart of Paraiso Alto

## Asking Price: €1,950,000 4 Beds / 4 Baths

| Plot Size  | 1,762 m² |
|------------|----------|
| Built Area | 524m²    |
| Terraces   | 100 m²   |

Distributed over three levels, the villa comprises, on the entrance level; a large dining room and living room, spacious kitchen featuring a large central island and incorporating a breakfast area benefitting from the natural light of the bay windows and views of the banana trees.

On the lower level is the large double garage along with the laundry room and two storage rooms, with an additional external storage room for garden equipment etc. In addition to the garage, the entrance drive incorporates a turning circle with ample parking space. The interior fittings of the property are of very high quality with air conditioning throughout, underfloor heating, travertine marble in the bathrooms etc. The property is set on a large 1800m<sup>2</sup> plot allowing for ample garden space as well as the large pool and surrounding area.