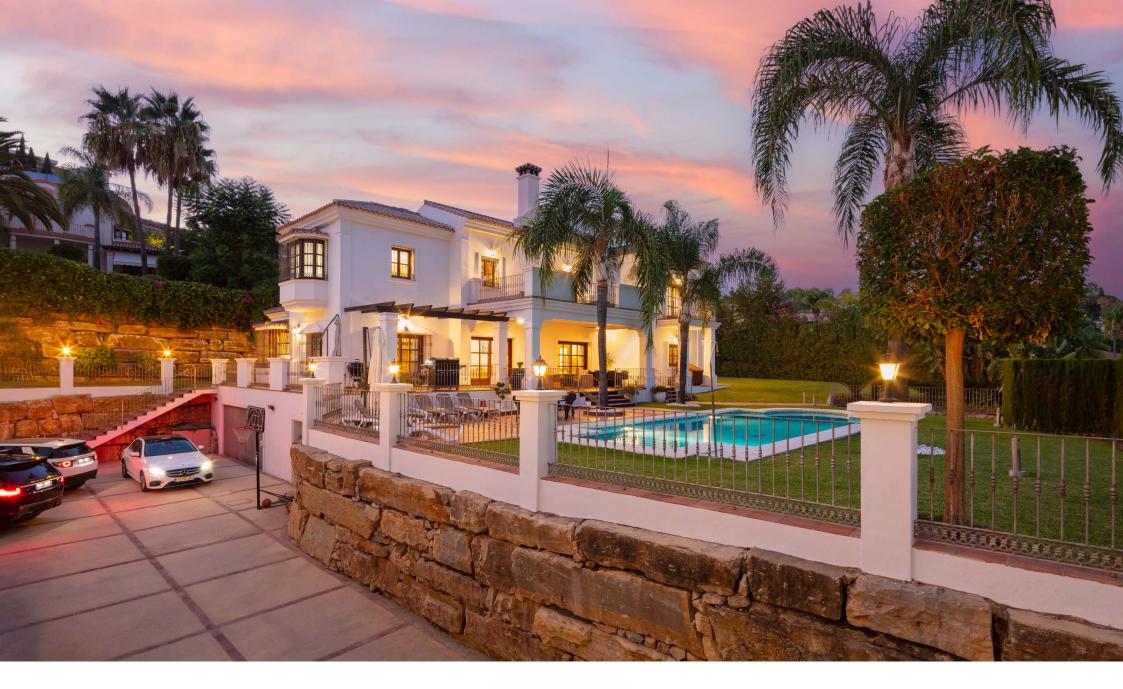

A spectacular villa in the heart of Paraiso Alto

On the lower level is the large double garage along with the laundry room and two storage rooms, with an additional external storage room for garden equipment etc. In addition to the garage, the entrance drive incorporates a turning circle with ample parking space. The interior fittings of the property are of very high quality with air conditioning throughout, underfloor heating, travertine marble in the bathrooms etc. The property is set on a large 1800m<sup>2</sup> plot allowing for ample garden space as well as the large pool and surrounding area.