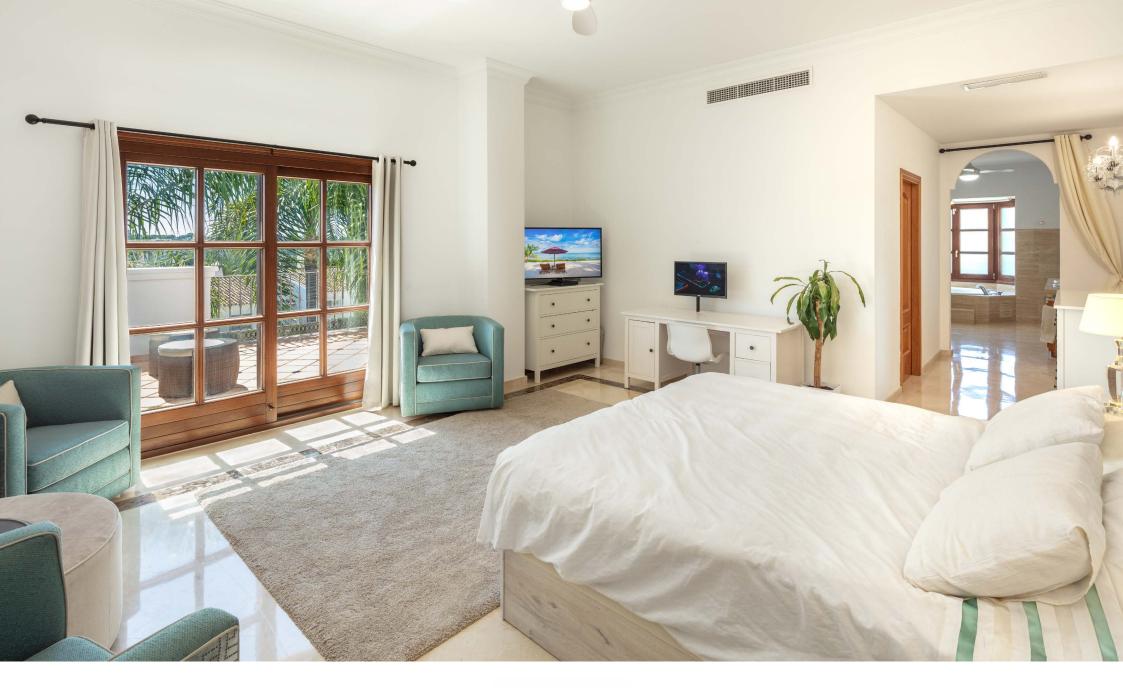

The entrance hallway has access to the guest toilet and to the two generous guest bedrooms sharing one bathroom. Terrace access is from the living room and leads down to the pool area beyond. Upstairs, we find the third large guest bedroom with en-suite bathroom featuring a double basin, a full jacuzzi bath as well as a large standalone walk-in shower. The master bedroom suite is a real highlight, being very generously sized and featuring a walk-in dressing room as well as a very large bathroom with double basin, jacuzzi bath and walk-in shower.