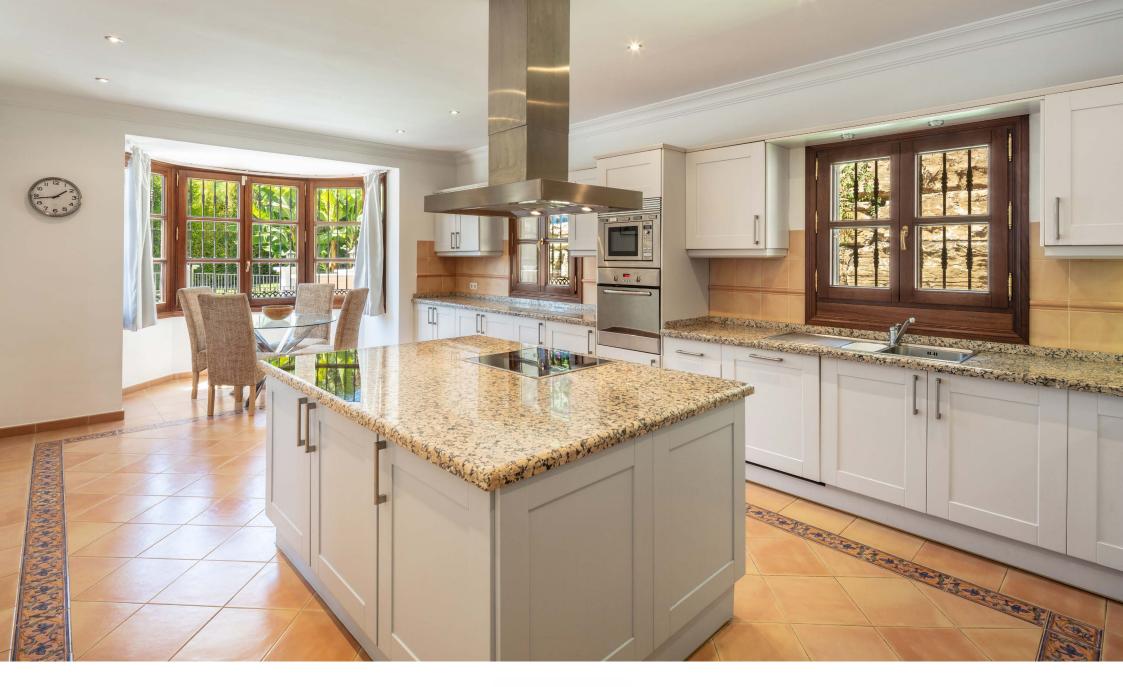

## Asking Price: €1,950,000 4 Beds / 4 Baths

| Plot Size  | 1,762 m² |
|------------|----------|
| Built Area | 524m²    |
| Terraces   | 100 m²   |

Distributed over three levels, the villa comprises, on the entrance level; a large dining room and living room, spacious kitchen featuring a large central island and incorporating a breakfast area benefitting from the natural light of the bay windows and views of the banana trees.