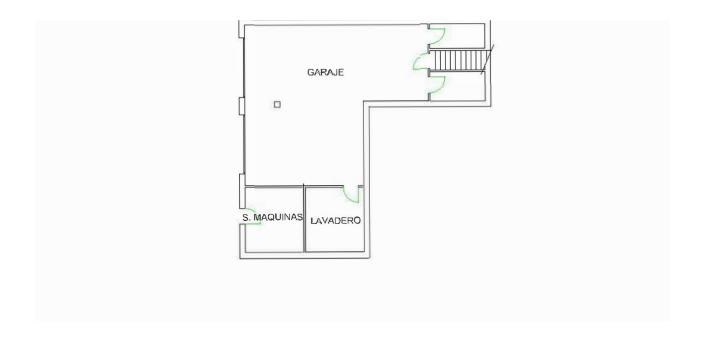

On the lower level is the large double garage along with the laundry room and two storage rooms, with an additional external storage room for garden equipment etc. In addition to the garage, the entrance drive incorporates a turning circle with ample parking space. The interior fittings of the property are of very high quality with air conditioning throughout, underfloor heating, travertine marble in the bathrooms etc. The property is set on a large 1800m<sup>2</sup> plot allowing for ample garden space as well as the large pool and surrounding area.

# Floor Plans

# Floor Plans

Basement