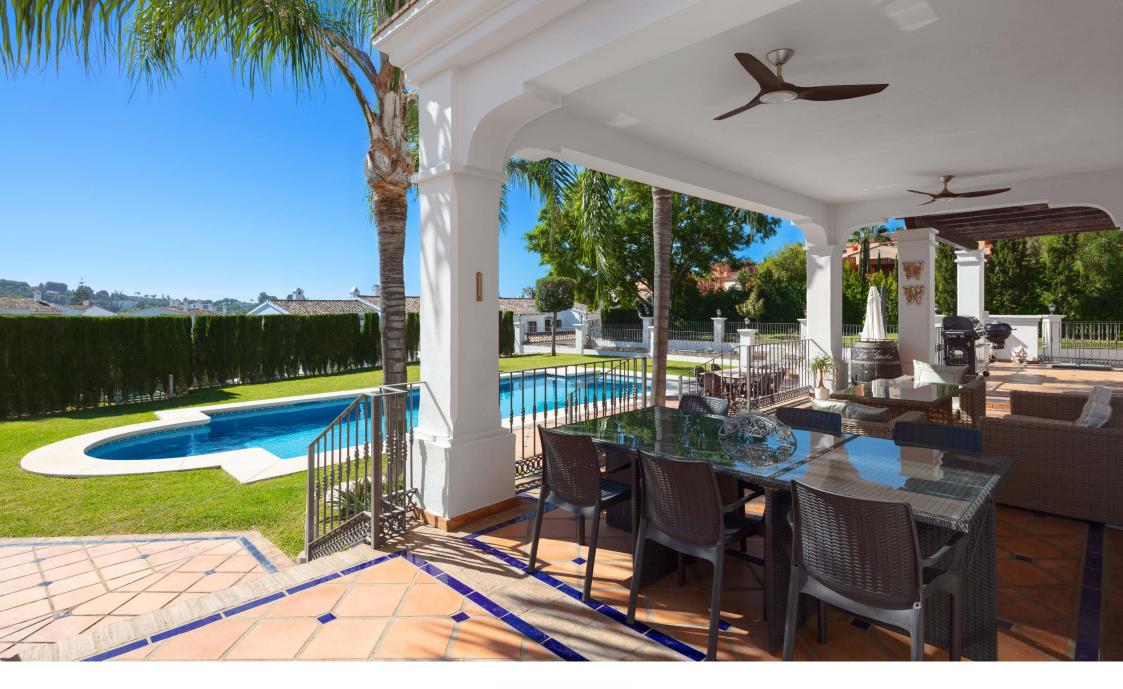

The entrance hallway has access to the guest toilet and to the two generous guest bedrooms sharing one bathroom. Terrace access is from the living room and leads down to the pool area beyond. Upstairs, we find the third large guest bedroom with en-suite bathroom featuring a double basin, a full jacuzzi bath as well as a large standalone walk-in shower. The master bedroom suite is a real highlight, being very generously sized and featuring a walk-in dressing room as well as a very large bathroom with double basin, jacuzzi bath and walk-in shower.

On the lower level is the large double garage along with the laundry room and two storage rooms, with an additional external storage room for garden equipment etc. In addition to the garage, the entrance drive incorporates a turning circle with ample parking space. The interior fittings of the property are of very high quality with air conditioning throughout, underfloor heating, travertine marble in the bathrooms etc. The property is set on a large 1800m<sup>2</sup> plot allowing for ample garden space as well as the large pool and surrounding area.