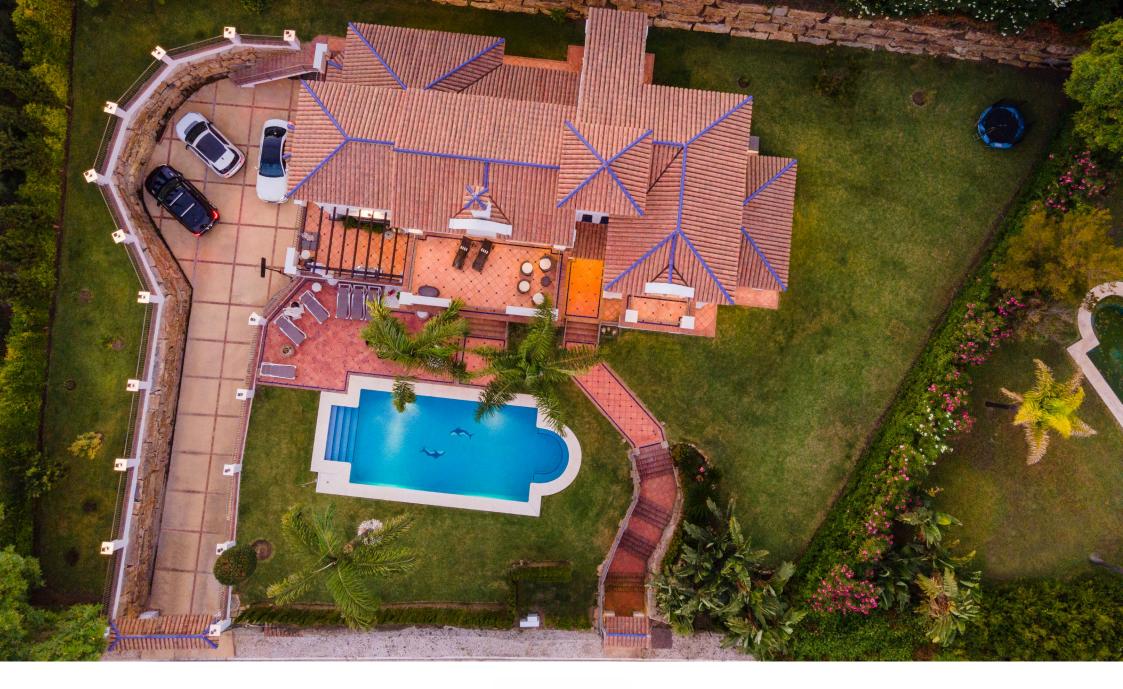

A spectacular villa in the heart of Paraiso Alto

On the lower level is the large double garage along with the laundry room and two storage rooms, with an additional external storage room for garden equipment etc. In addition to the garage, the entrance drive incorporates a turning circle with ample parking space. The interior fittings of the property are of very high quality with air conditioning throughout, underfloor heating, travertine marble in the bathrooms etc. The property is set on a large 1800m<sup>2</sup> plot allowing for ample garden space as well as the large pool and surrounding area.