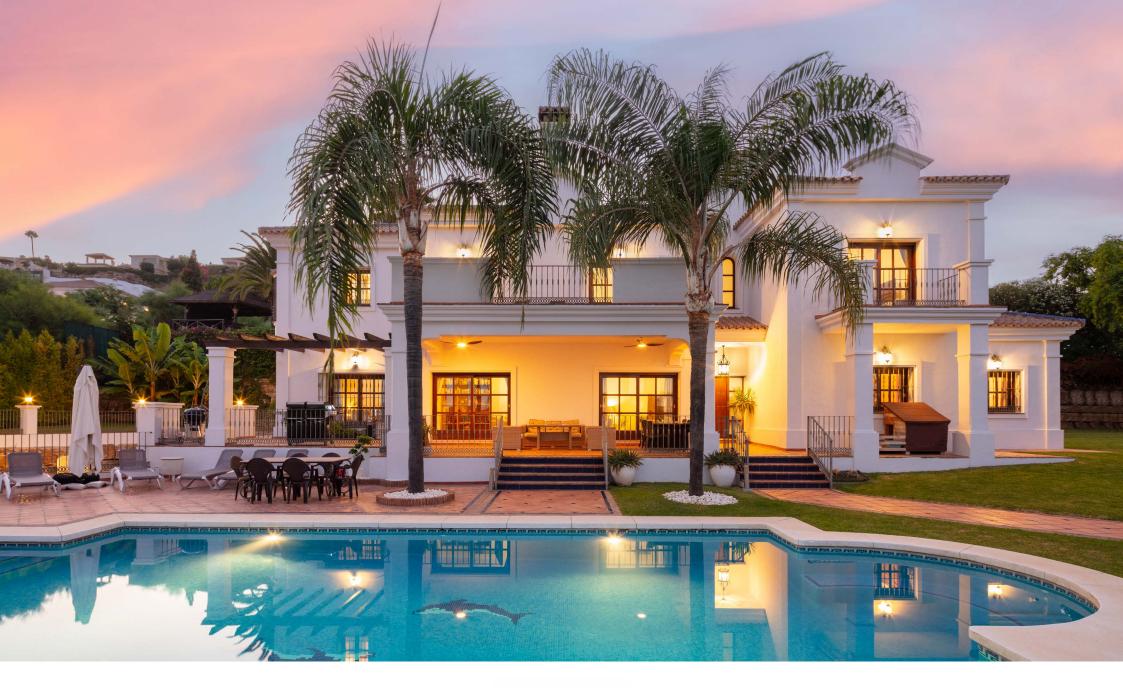

A spectacular villa in the heart of Paraiso Alto

## Asking Price: €1,950,000 4 Beds / 4 Baths

| Plot Size  | 1,762 m² |
|------------|----------|
| Built Area | 524m²    |
| Terraces   | 100 m²   |

Distributed over three levels, the villa comprises, on the entrance level; a large dining room and living room, spacious kitchen featuring a large central island and incorporating a breakfast area benefitting from the natural light of the bay windows and views of the banana trees.