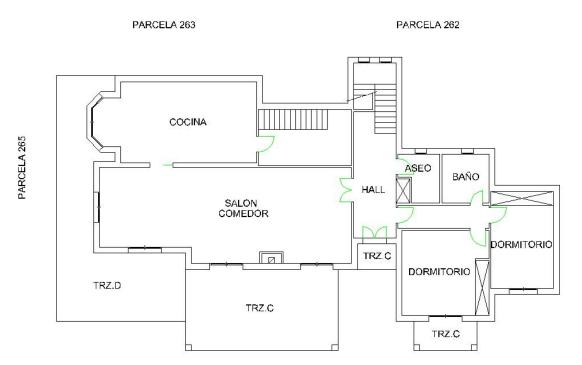

r. The master bedroom suite is a real highlight, being very generously sized and featuring a walk-in dressing room as well as a very large bathroom with double basin, jacuzzi bath and walk-in shower.

On the lower level is the large double garage along with the laundry room and two storage rooms, with an additional external storage room for garden equipment etc. In addition to the garage, the entrance drive incorporates a turning circle with ample parking space. The interior fittings of the property are of very high quality with air conditioning throughout, underfloor heating, travertine marble in the bathrooms etc. The property is set on a large 1800m<sup>2</sup> plot allowing for ample garden space as well as the large pool and surrounding area.







## Floor Plans

#### Ground Floor



201021002



# Floor Plans







# Floor Plans

Basement