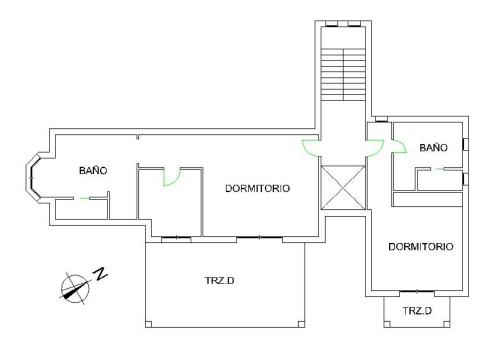

real highlight, being very generously sized and featuring a walk-in dressing room as well as a very large bathroom with double basin, jacuzzi bath and walk-in shower.

On the lower level is the large double garage along with the laundry room and two storage rooms, with an additional external storage room for garden equipment etc. In addition to the garage, the entrance drive incorporates a turning circle with ample parking space. The interior fittings of the property are of very high quality with air conditioning throughout, underfloor heating, travertine marble in the bathrooms etc. The property is set on a large 1800m<sup>2</sup> plot allowing for ample garden space as well as the large pool and surrounding area.







## Floor Plans

#### Ground Floor



201021002



# Floor Plans







# Floor Plans

Basement